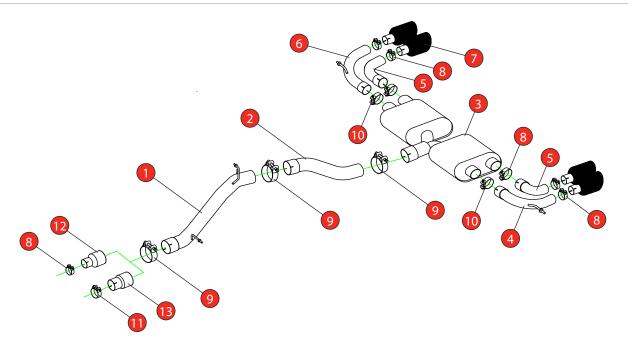

Estimated Fitting Time: 2 Hours

| NO.    | PART NO.   | DESCRIPTION                            | QTY |  |  |
|--------|------------|----------------------------------------|-----|--|--|
| 1      | 764VW      | Non-resonated Centre Section           | 1   |  |  |
| 2      | 765VW      | Link Pipe                              | 1   |  |  |
| 3      | 766VW      | Rear Silencer                          | 1   |  |  |
| 4      | 802VW      | L/H Outer Trim Connecting Pipe         | 1   |  |  |
| 5      | 806VW      | L/H & R/H Inner Trim Connecting Pipe   | 2   |  |  |
| 6      | 804VW      | R/H Outer Trim Connecting Pipe         | 1   |  |  |
| 7      | Z023.10162 | Carbon Fibre Ø114mm Ascari Trim        | 4   |  |  |
| Fit Ki | Fit Kit    |                                        |     |  |  |
| 8      | Z016.10064 | 63-68mm Clamp                          | 7   |  |  |
| 9      | Z016.10069 | 79-85mm Clamp                          | 3   |  |  |
| 10     | Z016.10070 | 66mm H/D Clamp                         | 2   |  |  |
| 11     | Z016.10056 | 73-79mm Clamp                          | 1   |  |  |
| 12     | AD103      | Adaptor (USE TO FIT TO O.E DOWNPIPE)   | 1   |  |  |
| 13     | AD107      | Adaptor (USE TO FIT TO Ø76mm DOWNPIPE) | 1   |  |  |