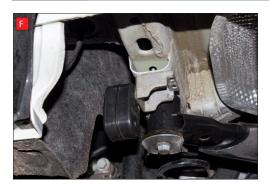

A) Both of the rear mounting points need rotating 180° when fitting the Scorpion exhaust.